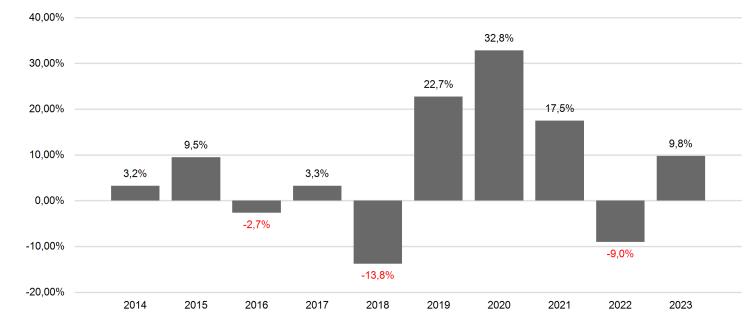

## **Past Performance**

## This chart shows the fund's performance as the percentage loss or gain per year over the last 10 years.

Past performance is not a reliable indicator of future performance. Markets could develop very differently in the future. It can help you to assess how the fund has been managed in the past.

Performance is shown after deduction of ongoing charges. Any entry and exit charges are excluded from the calculation.

The unit class was established in 2011.

Performance was calculated in EUR.